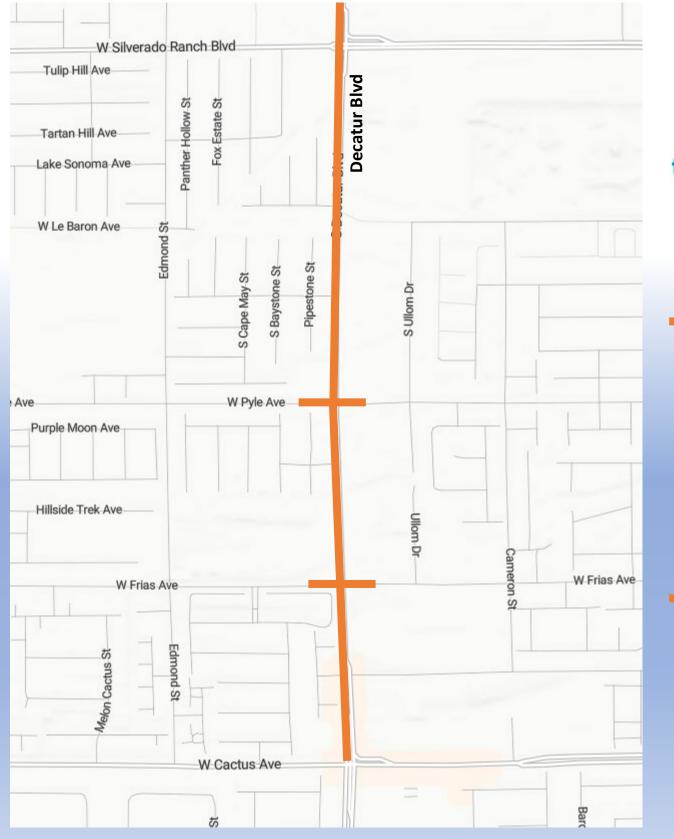

## **Traffic Restrictions** November 24-30

**Decatur Blvd from Cactus Ave to Silverado Ranch** Working Hours 7:00am - 3:30pm Lane Restrictions 24 Hours

- East Half Road Closure
- 1 Lane Open Northbound and Southbound Decatur between Cactus and Silverado Ranch.
- Dedicated Left Turn Lanes at Silverado Ranch.

**Pyle Avenue and Frias Avenue** Working Hours 7:00am - 3:30pm Lane Restrictions 24 Hours

- Half Road Closure •
- 1 Lane Open Westbound and Eastbound at the intersection