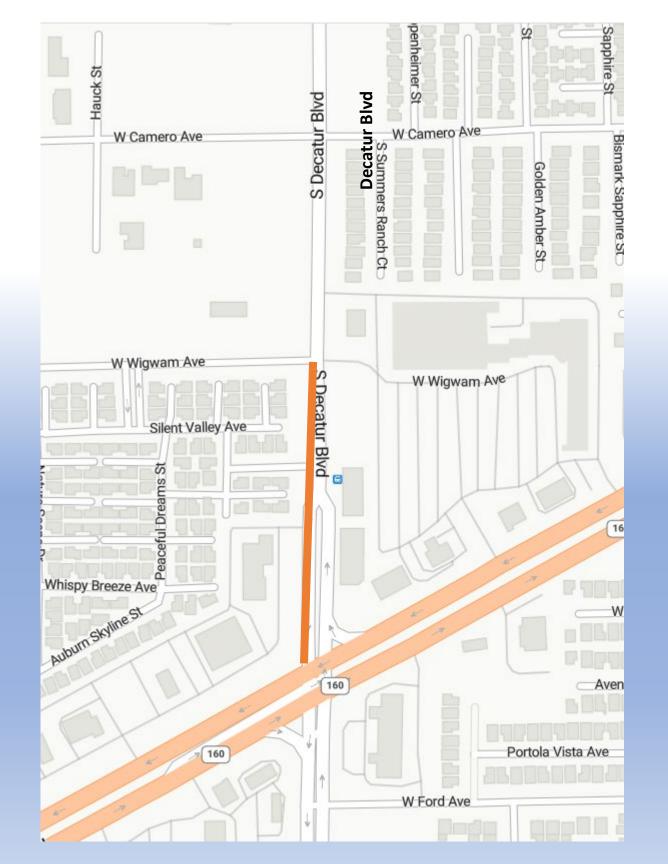

## Decatur Blvd from Wigwam Ave to Blue Diamond Road Working Hours 7:00am - 3:30pm 1 Lane Open SB from Wigwam to Blue Diamond Rd 2 Dedicated Left Turn Lanes Southbound to

- Eastbound Blue Diamond.